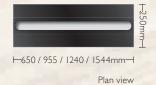

### Monolith Fabric Display

Total hardware dimensions (approx): (h)  $\times$  (w)  $\times$  (d) mm

|                       | 600mm<br>(FMSS-VSS-01):         | 2280 × 650 × 250mm                                                                                                                                                                                                                                                                                                                                                                                                                                                                                                                                                                                                                                                                                                                                                                                                                                                                                                                                                                                                                                                                                                                                                                                                                                                                                                                                                                                                                                                                                                                                                                                                                                                                                                                                                                                                                                                                                                                                                                                                                                                                                                             |
|-----------------------|---------------------------------|--------------------------------------------------------------------------------------------------------------------------------------------------------------------------------------------------------------------------------------------------------------------------------------------------------------------------------------------------------------------------------------------------------------------------------------------------------------------------------------------------------------------------------------------------------------------------------------------------------------------------------------------------------------------------------------------------------------------------------------------------------------------------------------------------------------------------------------------------------------------------------------------------------------------------------------------------------------------------------------------------------------------------------------------------------------------------------------------------------------------------------------------------------------------------------------------------------------------------------------------------------------------------------------------------------------------------------------------------------------------------------------------------------------------------------------------------------------------------------------------------------------------------------------------------------------------------------------------------------------------------------------------------------------------------------------------------------------------------------------------------------------------------------------------------------------------------------------------------------------------------------------------------------------------------------------------------------------------------------------------------------------------------------------------------------------------------------------------------------------------------------|
|                       | <b>900mm</b><br>(FMSS-VSS-02):  | 2280 × 955 × 250mm                                                                                                                                                                                                                                                                                                                                                                                                                                                                                                                                                                                                                                                                                                                                                                                                                                                                                                                                                                                                                                                                                                                                                                                                                                                                                                                                                                                                                                                                                                                                                                                                                                                                                                                                                                                                                                                                                                                                                                                                                                                                                                             |
|                       | <b>1200mm</b><br>(FMSS-VSS-03): | 2280 × 1240 × 250mm                                                                                                                                                                                                                                                                                                                                                                                                                                                                                                                                                                                                                                                                                                                                                                                                                                                                                                                                                                                                                                                                                                                                                                                                                                                                                                                                                                                                                                                                                                                                                                                                                                                                                                                                                                                                                                                                                                                                                                                                                                                                                                            |
| and the second second | <b>I500mm</b><br>(FMSS-VSS-04): | 2280 × 1544 × 250mm                                                                                                                                                                                                                                                                                                                                                                                                                                                                                                                                                                                                                                                                                                                                                                                                                                                                                                                                                                                                                                                                                                                                                                                                                                                                                                                                                                                                                                                                                                                                                                                                                                                                                                                                                                                                                                                                                                                                                                                                                                                                                                            |
|                       | the to state                    | Section and the section of the secti |
| and the second of the | and the second second           |                                                                                                                                                                                                                                                                                                                                                                                                                                                                                                                                                                                                                                                                                                                                                                                                                                                                                                                                                                                                                                                                                                                                                                                                                                                                                                                                                                                                                                                                                                                                                                                                                                                                                                                                                                                                                                                                                                                                                                                                                                                                                                                                |

-955 / 2438 /3048 / 6096mm -

2280 x 2438 x 480mm

2280 × 3048 × 480mm

2280 × 6096 × 480mm

Straight

2.4m

6.Im

(FORM-STR-24):