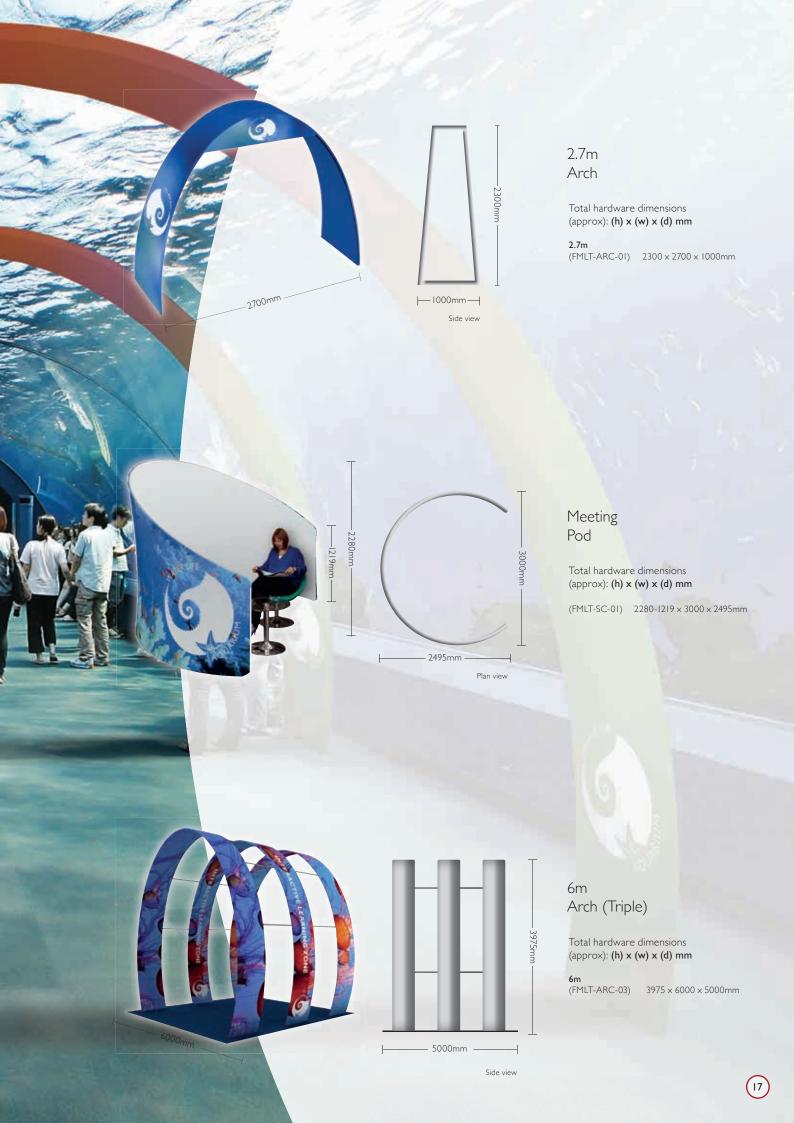

# EXHIBITION STRUCTURES

Add architecture and design to any event or interior space with a Formulate exhibition structure. Easily create and define a stunning entryway, focal point or meeting space with our eye-catching free-standing arches and meeting pods.

### 6m Arch

Total hardware dimensions (approx): (h) x (w) x (d) mm

6m (FMLT-ARC-02)

3975 × 6000 × 1000mm

All Formulate products include a carry bag

H

### Ŀ

Approx. assembly time 10-30 mins