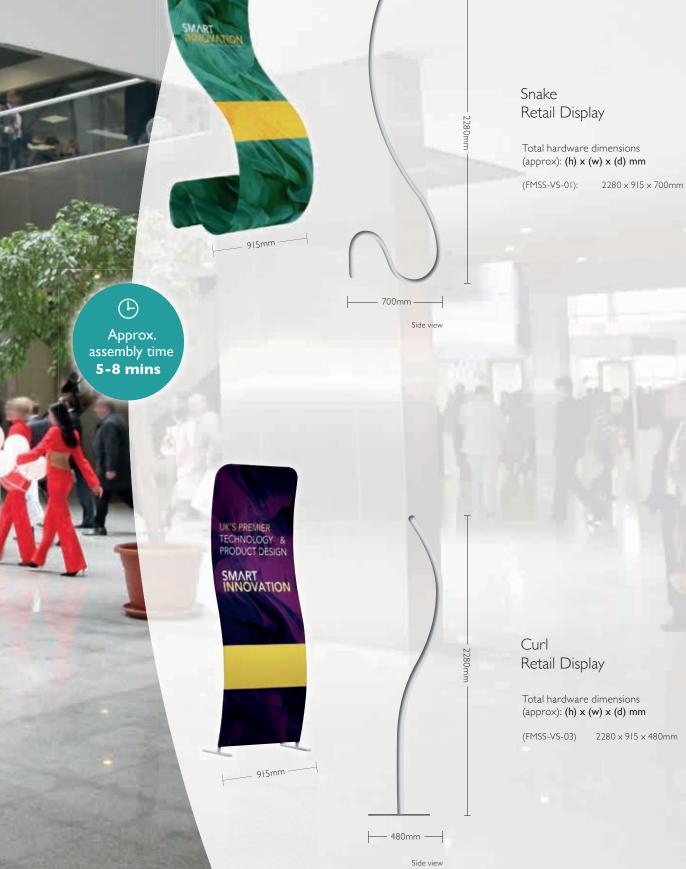

# RETAIL DISPLAYS

For instant impact in a retail or hospitality environment, we have a choice of free-standing solutions available in different configurations. Add double sided graphics to make sure passers-by see your message from all directions.

Drum Retail Display

### Total hardware dimensions

Approx.

assembly time

12 mins

(approx): (h) x (w) x (d) mm (FMDS-3DC-01) 2280 x 2500 x 400mm

⊢400mm⊣

Side view

All Formulate products include a carry bag

### WELCOME SMART INNOVATION UKS PREMER

2500mm

(12)