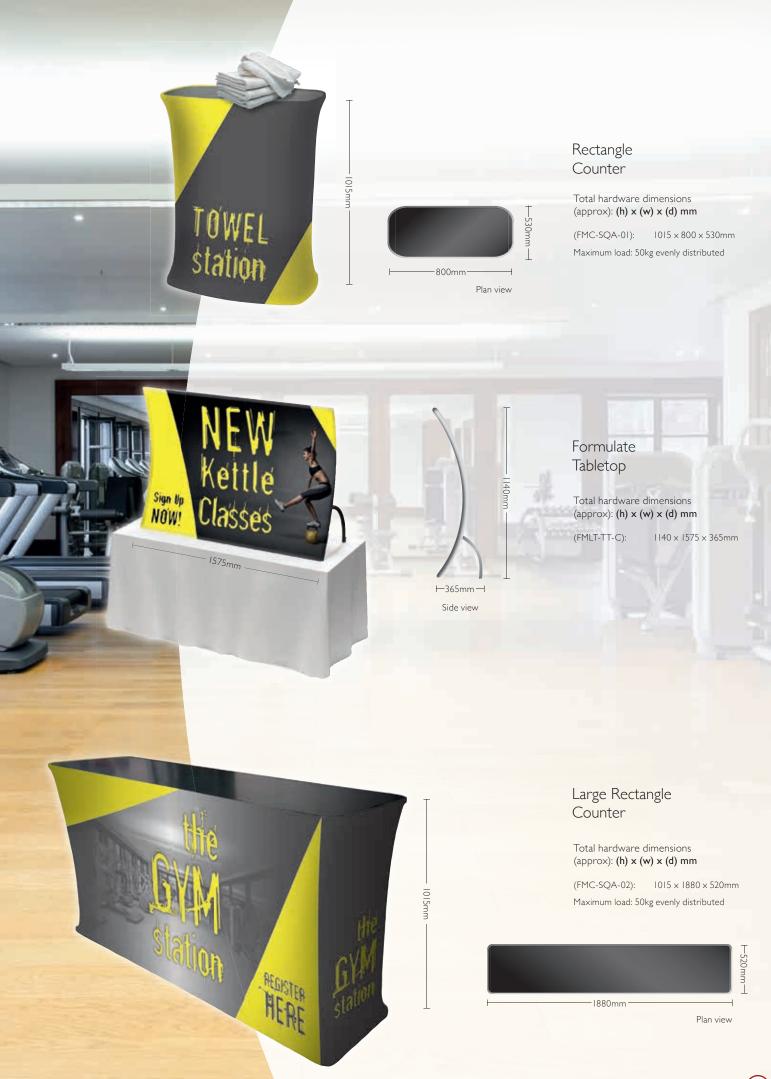

# COUNTERS

Formulate counters couple lightweight hardware with printed stretch silicone edge fabric graphics (SEG) to complete your display or create funky and functional reception stands. Choose from a range of shapes and sizes, or a table top display

Oval Counter

Total hardware dimensions (approx): (h)  $\times$  (w)  $\times$  (d) mm

(FMC-OVA-01): 1015 × 595 × 395mm Maximum load: 50kg evenly distributed  $\bigcirc$ 

Approx. assembly time **5-10 mins** 

Plan view

395mm

All Formulate products include a carry bag

595mm