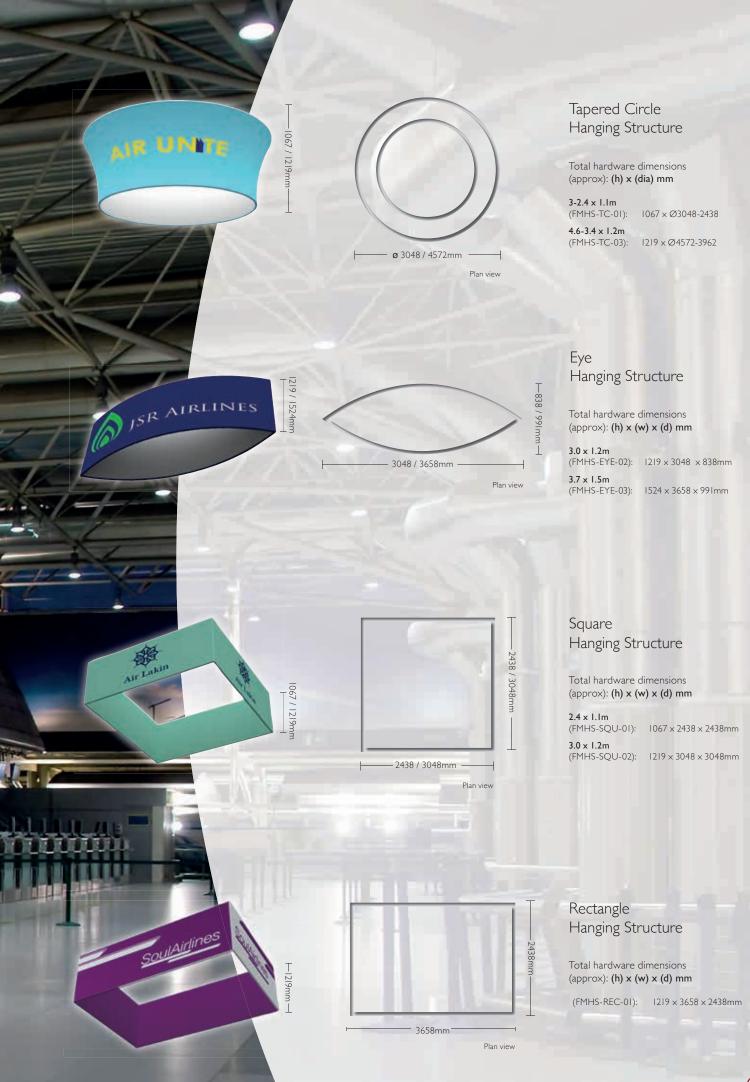

## HANGING STRUCTURES

Attract and command attention to your indoor show or event by choosing a Formulate 3-D Hanging Structure to create a strong visual impact. Project your message from all angles and draw attention to your brand with a variety of different structures and shapes to choose from.

### Circle Hanging Structure

Total hardware dimensions (approx): **(h) x (dia) mm** 

| <b>I.5 x 0.8m</b><br>(FMHS-RIN-01): | 762 x Ø1524mm |
|-------------------------------------|---------------|
| <b>3.0 x 0.9m</b><br>(FMHS-RIN-03): | 914 x Ø3048mm |
| 46 x 15m                            |               |

(FMHS-RIN-04): 1524 × Ø4572mm

### $( \mathbb{L} )$

Approx. assembly time 10-20 mins

762 / 914 / 1524mm

CHECK-IN

CHECK-IN

ø 1524 / 3048 / 4572mm

Plan view

All Formulate products include a carry bag

> \*Please note suspension cables not included

(15