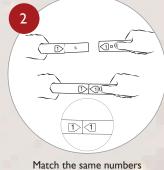

# HOW TO ASSEMBLE FORMULATE

Lay out all components and connect bungee poles.

and colours together.

Connect all the parts until you have created the completed shape.

15/16 8

Optional Step -

Add support brace

when instructed.

Make sure you have a clean surface and hands. Cotton gloves are provided.

Gently pull graphics completely over the frame until you have a straight snug fit.

Place the fabric graphic sock over the Formulate shape making sure the graphics are the correct way round.

Pull the graphics together at the bottom of the tubing and zip up.

7