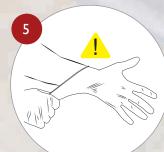

# HOW TO ASSEMBLE FORMULATE

Lay out all components and connect bungee poles.

and colours together.

Connect all the parts until you have created the completed shape.

15/16 8

Optional Step -

Add support brace

when instructed.

Make sure you have a clean surface and hands. Cotton gloves are provided.

Gently pull graphics completely over the frame until you have a straight snug fit.

Place the fabric graphic sock over the Formulate shape making sure the graphics are the correct way round.