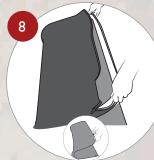

when instructed.

Make sure you have a clean surface and hands. Cotton gloves are provided.

Gently pull graphics completely over the frame until you have a straight snug fit.

Place the fabric graphic sock over the Formulate shape making sure the graphics are the correct way round.

Pull the graphics together at the bottom of the tubing and zip up.

7