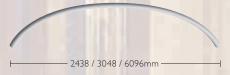

### Curved Fabric Display

Total hardware dimensions (approx): (h) x (w) x (d) mm

**2.4m** (FORM-CUR-24):

JR-24): 2280 × 2438 × 420mm

**3.0m** (FORM-CUR-30): 2280 × 3048 × 538mm

6.Im (FORM-CUR-6I):

2280 × 6096 × 700mm