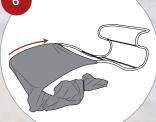

# HOW TO ASSEMBLE FORMULATE

Lay out all components and connect bungee poles.

and colours together.

Connect all the parts until you have created the completed shape.

15/16 8

Optional Step -

Add support brace

when instructed.

Make sure you have a clean surface and hands. Cotton gloves are provided.

Gently pull graphics completely over the frame until you have a straight snug fit.

Place the fabric graphic sock over the Formulate shape making sure the graphics are the correct way round.