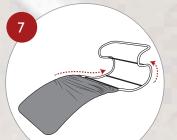

when instructed.

Make sure you have a clean surface and hands. Cotton gloves are provided.

Gently pull graphics completely over the frame until you have a straight snug fit.

Place the fabric graphic sock over the Formulate shape making sure the graphics are the correct way round.

Pull the graphics together at the bottom of the tubing and zip up.

7