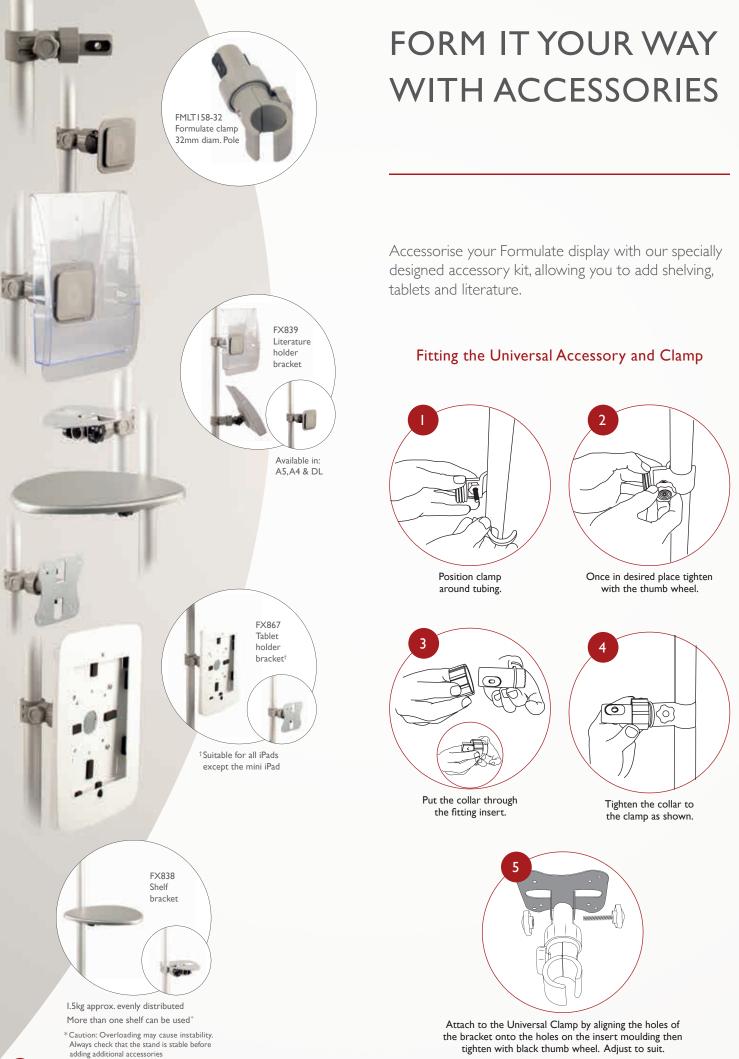

It doesn't stop there - the range also includes custom designed accessories including shelving, lighting and literature holders.

# HOW TO ASSEMBLE FORMULATE

Lay out all components and connect bungee poles.

and colours together.

Connect all the parts until you have created the completed shape.

15/16 8

Optional Step -

Add support brace

when instructed.

Make sure you have a clean surface and hands. Cotton gloves are provided.

Gently pull graphics completely over the frame until you have a straight snug fit.

Place the fabric graphic sock over the Formulate shape making sure the graphics are the correct way round.

Pull the graphics together at the bottom of the tubing and zip up.

7